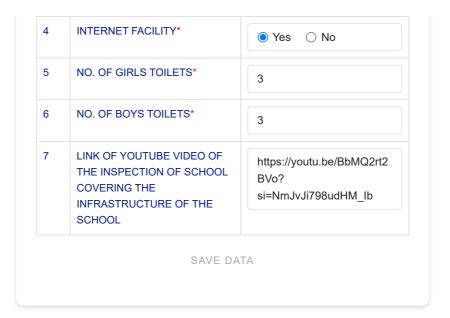

## C: RESULT AND ACADEMICS:

| SL<br>NO. | DOCUMENTS/INFORMATION                                                      | LINKS OF UPLOADED DOCUMENTS ON YOUR SCHOOL'S WEBSITE |
|-----------|----------------------------------------------------------------------------|------------------------------------------------------|
| 1         | FEE STRUCTURE OF THE SCHOOL*                                               | www.santimansioninstitut<br>e.in                     |
| 2         | ANNUAL ACADEMIC CALENDER*                                                  | www.santimansioninstitut<br>e.in                     |
| 3         | LIST OF SCHOOL  MANAGEMENT COMMITTEE  (SMC)*                               | www.santimansioninstitut<br>e.in                     |
| 4         | LIST OF PARENTS TEACHERS ASSOCIATION (PTA) MEMBERS*                        | www.santimansioninstitut<br>e.in                     |
| 5         | LAST THREE-YEAR RESULT OF<br>THE BOARD EXAMINATION AS<br>PER APPLICABILITY | www.santimansioninstitut<br>e.in                     |