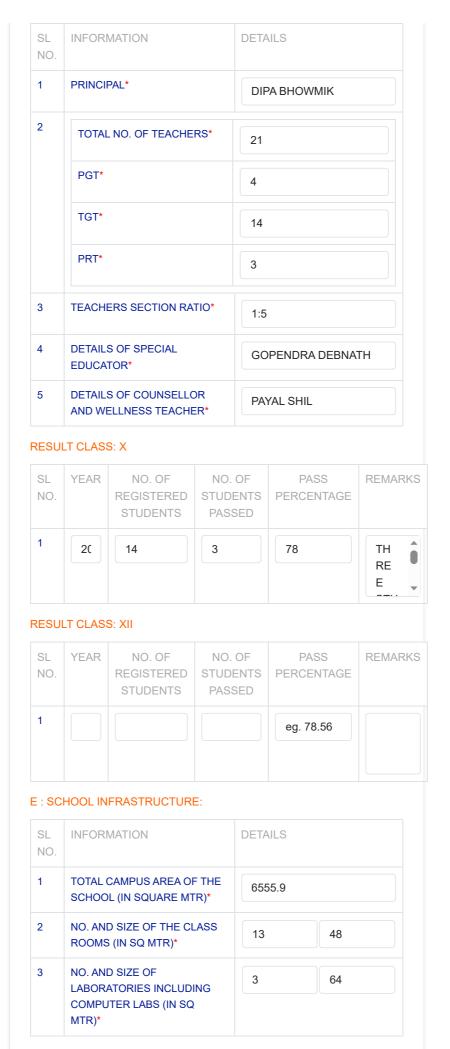

## C: RESULT AND ACADEMICS:

| SL<br>NO. | DOCUMENTS/INFORMATION                                                      | LINKS OF UPLOADED DOCUMENTS ON YOUR SCHOOL'S WEBSITE |
|-----------|----------------------------------------------------------------------------|------------------------------------------------------|
| 1         | FEE STRUCTURE OF THE SCHOOL*                                               | www.santimansioninstitut<br>e.in                     |
| 2         | ANNUAL ACADEMIC CALENDER*                                                  | www.santimansioninstitut<br>e.in                     |
| 3         | LIST OF SCHOOL  MANAGEMENT COMMITTEE  (SMC)*                               | www.santimansioninstitut<br>e.in                     |
| 4         | LIST OF PARENTS TEACHERS ASSOCIATION (PTA) MEMBERS*                        | www.santimansioninstitut<br>e.in                     |
| 5         | LAST THREE-YEAR RESULT OF<br>THE BOARD EXAMINATION AS<br>PER APPLICABILITY | www.santimansioninstitut<br>e.in                     |